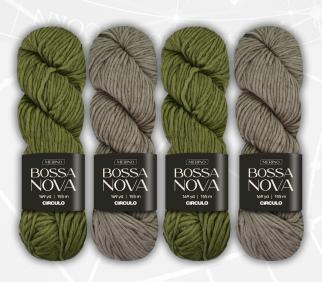

#### Best Day to Wear: Sunday

This golden and brown sweater radiates your inner light, ideal for Sunday when the Sun encourages you to shine and embrace your natural confidence.

**Color Combination** Soft Green (Fortune) - Code: 5082 Soft Beige (Angel) - Code: 1708