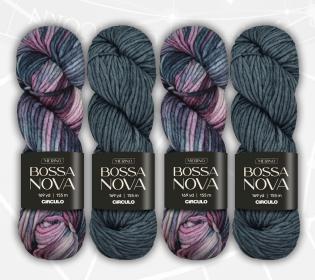

#### **Color Combination**

Red Wine (Aubergine) - Code: 9975 Soft Gray (Parchment) - Code: 8061

#### Best Day to Wear: Friday

This red wine and gray sweater highlights your charm and balance, perfect for Friday, Venus's day, to enhance your social connections and harmony.