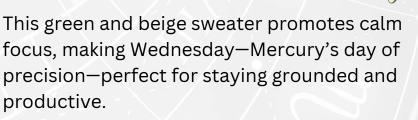

Best Day to Wear: Wednesday

This purple and gray sweater brings clarity and connection to your thoughts, making Wednesday —Mercury's day of communication—the ideal time to wear it.