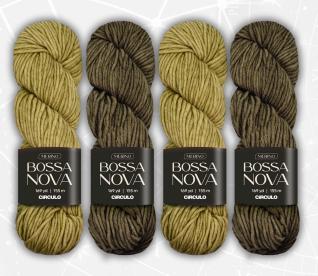

## Color Combination

Deep Yellow (Mustard) - Code: 7030 Soft Brown (Hazelnut) - Code: 7447

#### Best Day to Wear: Friday

Taurus

This yellow and brown sweater wraps you in stability and warmth, perfect for Friday, the day ruled by Venus, enhancing your sense of comfort and beauty.

**Color Combination** Light Purple (Thistle) - Code: 9887 Gemstone(Pale Gray) - Code: 5007