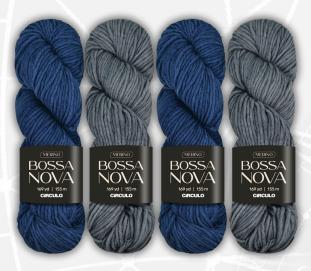

#### **Color Combination**

Soft Gray (Parchment) - Code: 8061 Deep Blue (Navy Blue) - Code: 2584

1e0

#### Best Day to Wear: Monday

This gray and blue sweater fosters emotional balance and calm, making Monday, the day ruled by the Moon, perfect for nurturing your soul.