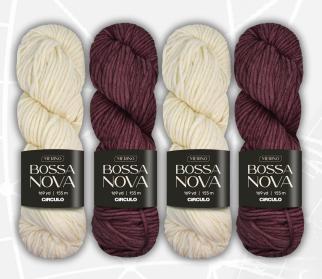

#### **Color Combination**

Deep Red (Bordeaux) - Code: 3794 Natural White (Natural) - Code: 20

#### Best Day to Wear: Tuesday

This red and white sweater will ignite your passion and drive on Tuesday, as Mars, the planet of action and confidence, boosts your energy for tackling challenges.