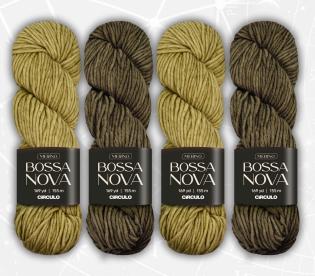

## Color Combination

Deep Yellow (Mustard) - Code: 7030 Soft Brown (Hazelnut) - Code: 7447

#### Best Day to Wear: Friday

Taurus

This yellow and brown sweater wraps you in stability and warmth, perfect for Friday, the day ruled by Venus, enhancing your sense of comfort and beauty.

**Color Combination** Light Purple (Thistle) - Code: 9887 Gemstone(Pale Gray) - Code: 5007