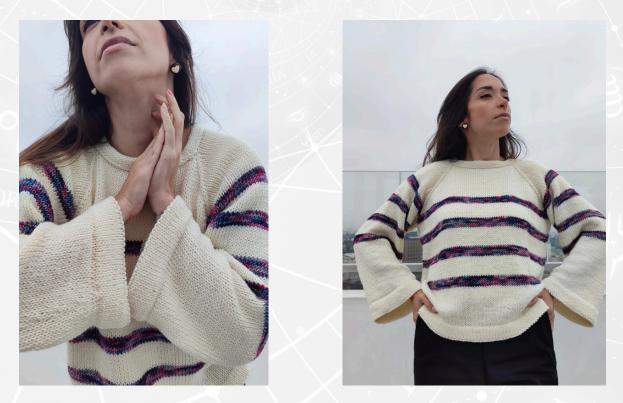

## Celebrate with the Star of VOCUEKNITTING VOCUEKNITTING VOCUEKNITTING VOCUEKNITTING

**Bossa Nova - our 100% Super-wash Merino yarn - worsted hand dyed -** was the star of our booth with Circle of Stitches at Vogue Knitting Live in New York, becoming our best-seller! To celebrate, we've created a list of zodiac-inspired color combinations to spark your creativity.

#### 🔆 Discover Your Colors Below

Each zodiac sign features the perfect color combo and the best day to wear it for positivity and style. Pair these colors with the **Gaultier Sweater** Pattern—free on our website—and bring your zodiac colors to life!

### **Free Pattern Here**