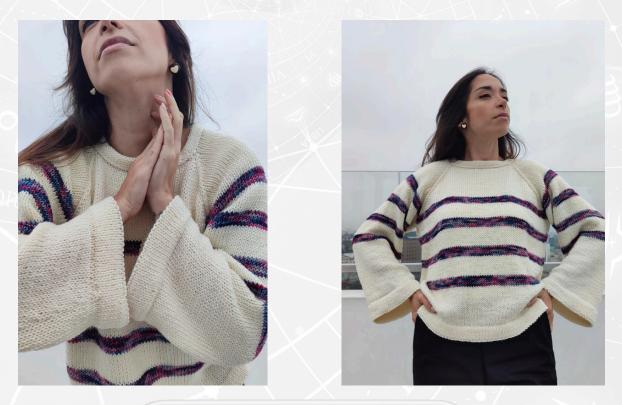

# Celebrate with the Star of VOGUEKNITTING VOGUEKNITTING VOGUEKNITTING

**Bossa Nova - our 100% Super-wash Merino yarn - worsted hand dyed -** was the star of our booth with Circle of Stitches at Vogue Knitting Live in New York, becoming our best-seller! To celebrate, we've created a list of zodiac-inspired color combinations to spark your creativity.

#### 🔆 Discover Your Colors Below

Each zodiac sign features the perfect color combo and the best day to wear it for positivity and style. Pair these colors with the **Gaultier Sweater** Pattern—free on our website—and bring your zodiac colors to life!